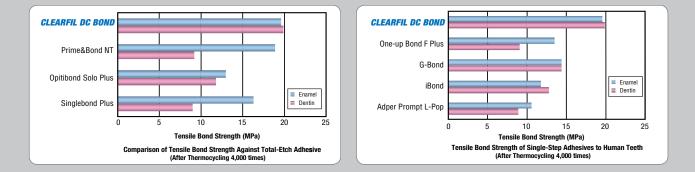

#### Procedure of direct restorations using light-cure composite (please see complete instructions before using this product)

|                                                     | CLEARFIL™ SE BOND | CLEARFIL™ S3 BOND | CLEARFIL™ DC BOND |
|-----------------------------------------------------|-------------------|-------------------|-------------------|
| Type of Cure                                        | LIGHT             | LIGHT             | DUAL (LIGHT/SELF) |
| BOTTLE DELIVERY                                     | •                 | •                 | •                 |
| SINGLE DOSE DELIVERY                                |                   | •                 |                   |
| FILM THICKNESS (µm)                                 | 50 - 100          | 5 - 10            | 5 - 10            |
| NUMBER OF BOTTLES                                   | 2                 | 1                 | 2                 |
| NUMBER OF STEPS                                     | 2                 | 1                 | 1                 |
| Indirect Indications *                              |                   |                   |                   |
| VENEERS                                             |                   |                   | •                 |
| COMPOSITE & PORCELAIN INLAYS / ONLAYS               |                   |                   | •                 |
| CROWNS & BRIDGES                                    |                   |                   | •                 |
| POST                                                |                   |                   | •                 |
| Direct Indications                                  |                   |                   |                   |
| COMPOSITE                                           | •                 | •                 | •                 |
| CORE BUILD-UP                                       | •**               | •**               | •                 |
| PORCELAIN REPAIR                                    | •                 | •                 | •                 |
| Bond Strengths (MPa)                                |                   |                   |                   |
| DIRECT TO DENTIN                                    | 22.1              | 20.2              | 19.1              |
| DIRECT TO ENAMEL                                    | 19.4              | 17.7              | 18.3              |
| INDIRECT TO DENTIN*                                 | N/A               | N/A               | 15.6              |
| INDIRECT TO ENAMEL*                                 | N/A               | N/A               | 22.9              |
| * with CLEARFIL ESTHETIC CEMENT; ** Light-cure only |                   |                   |                   |

Warranty: All data, other than from quoted articles herein, are based on actual measurements performed by Kuraray Medical, Inc. Kuraray Medical Inc. will replace any product that is proved to be defective. Neither Kuraray Medical, Inc. nor the distributor accepts liability for any loss or damage, direct, consequential or special, arising out of the application or use of or the inability to use these products. Before using, the user should determine the suitability of the products for the intended use and the user assumes all risk and liability whatsoever in connection therein. CLEARFIL DC BOND and Kuraray products are available only through Kuraray Authorized dealers. CLEARFIL and CLEARFIL DC CORE AUTOMIX are trademarks of Kuraray Co., Ltd. Prime & Bond NT is a trademark of Dentsply, Optibond is a trademark of Kerr, Singlebond Plus and Adper Prompt L-Pop are trademarks of 3M ESPE, G-Bond is a trademark of GC America, iBond is a trademark of Heraeus Kurzer. One-up Bond is a trademark of Tokuyama. © 2008 Kuraray America, Inc.