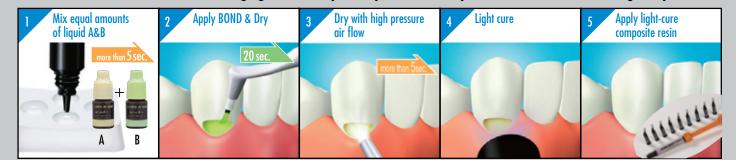

## One bonding agent for most bonding procedures

- Strong enamel bond strengths (equal to or stronger than total-etch bonding agents)
- Virtually no post-operative sensitivity
- Bonds to all light, self & dual-cure restorative composites, core build-up composites & resin cements for all direct & indirect restorations
- Easy one application procedure
- Low film thickness (5 -10 microns)
- Dentin sealing adhesive for indirect restoration
- No bad taste from phosphoric acid

## **Clinical Indications**

- Core build-ups using light, dual, or self-cure composite resins
- Direct restorations using light, self or dual-cure composite resin
- Cavity sealing as a pretreatment for indirect restorations
- Treatment of exposed root surfaces for sensitivity
- Intraoral repairs of fractured crowns/bridges made of porcelain, metal oxide ceramics (Zirconia & Alumina), hybrid ceramics, or composite resins