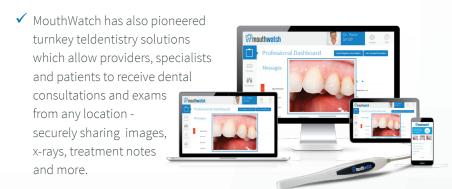

▶ Dentrix Image

► And more...

- Seeing is believing anytime, anywhere
- ✓ No matter what your treatment acceptance rates may be, case presentation with an intraoral camera is sure to give business a boost
- ✓ The MouthWatch intraoral camera lets you show every patient the care and treatment they need during their appointment